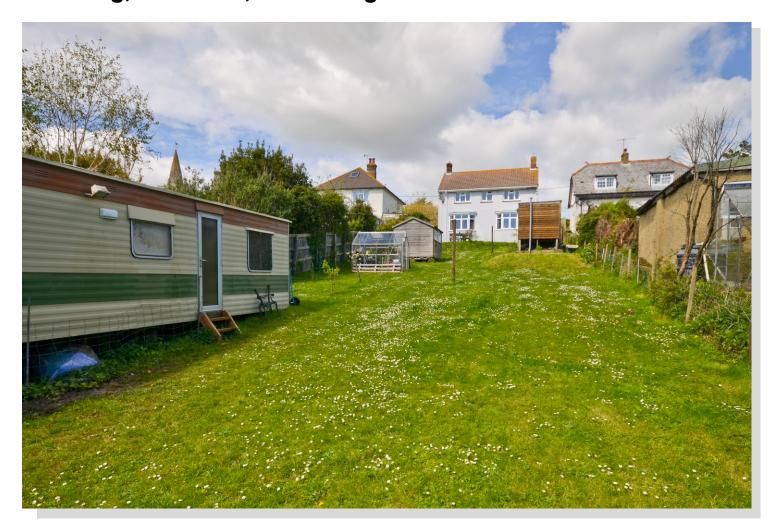

Driveway parking to the front, the property offers side access with a garage at the rear, now utilised as a workshop and storage. The garden to the rear is impressive and quite surprising, a large space with lots of potential, the ability to create it as you wish is clear to see.