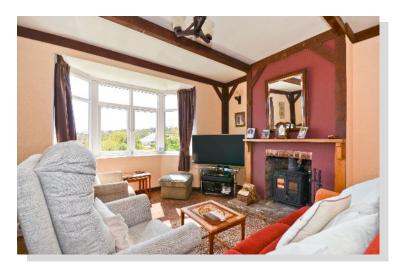

Internally the property is bright and airy, with two reception rooms on the ground floor and a kitchen with a utility room too. There are three bedrooms on the first floor, complimented by a family bathroom.

#### Accommodation

**GROUND FLOOR** 

**Entrance Hall** 

Lounge 14'7 x 12'9 into bay

Dining room 11'9 x 11'4

Kitchen14'4 x 7'5

Utility

FIRST FLOOR