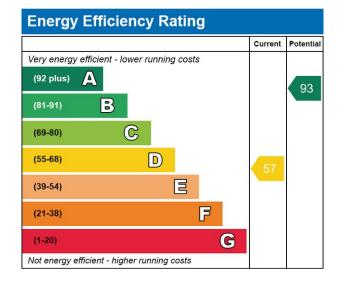

Local Authority - Isle of Wight Council
Council Tax Band - D
Tenure - Freehold (Estate Charges for 2024 are approx £593.04 per property)