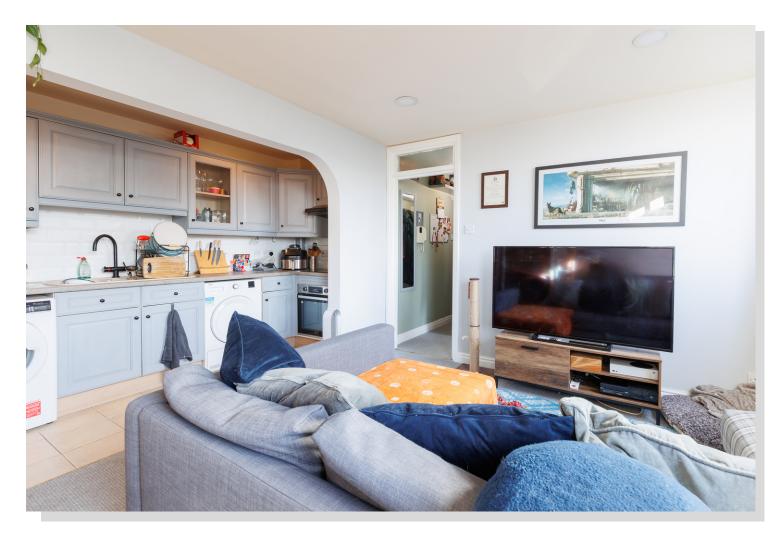

The open-plan living area seamlessly integrates a modern kitchen, creating a bright and welcoming space ideal for relaxing or entertaining. The separate double bedroom provides a peaceful retreat, while the contemporary fitted shower room offers a double Shower space.

#### **GROUND FLOOR**

Entrance Hallway

Bedroom 8' 8" x 7' 11"

Bathroom

Living Room 13' 11" x 11' 1"

Kitchen 13' 11" x 4' 6"