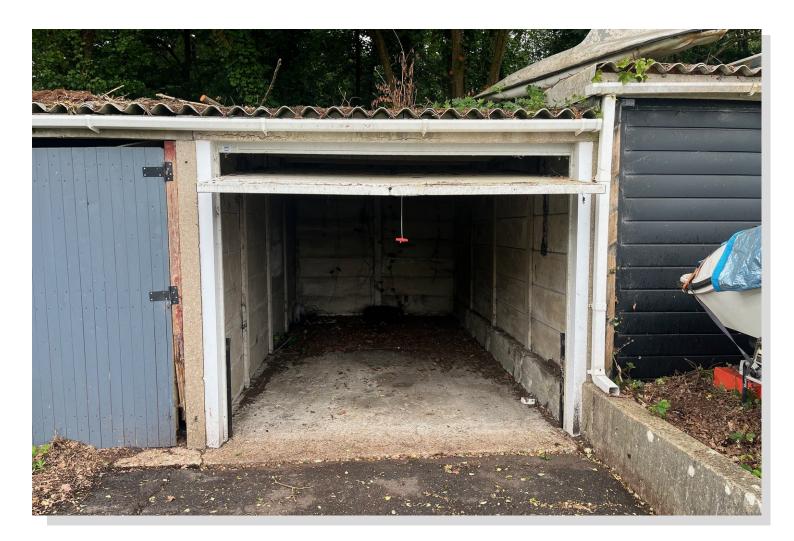

# **Newport, Isle of Wight**

- Up and Over Door
- Quiet Location
- Close to St Mary's Hospital
- Ideal Storage Space
- Chain Free

### About the property

Tucked away in a convenient area of Newport. This garage is well placed in Worcester Road. An ideal investment for anyone looking to store a vehicle, motorbike or other items with the rental fees that storage units can bring.