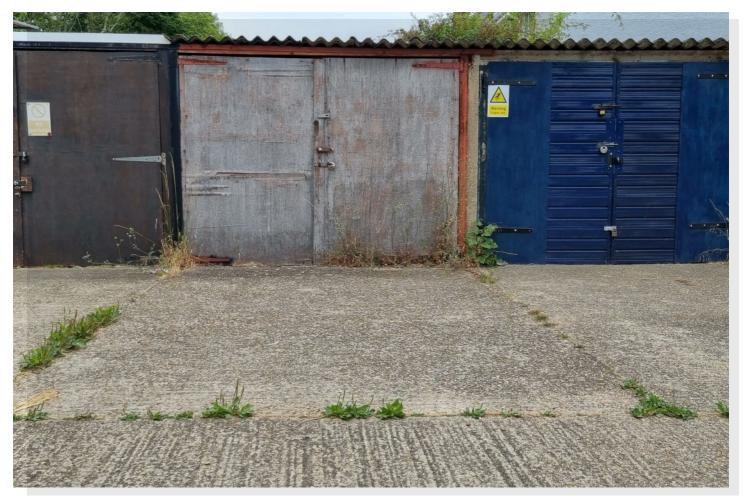

## Garage Rooke Street, Newport, Isle of Wight, PO30 5PR

- Garage in a quiet, tucked away road
- Excellent storage
- Situated on the outskirts of Newport
- Ideal for a classic car

#### About the property

Garage situated on the outskirts of Newport at the end of a quiet road with easy access. Ideal for storage, rental or even to hide away the classic car.