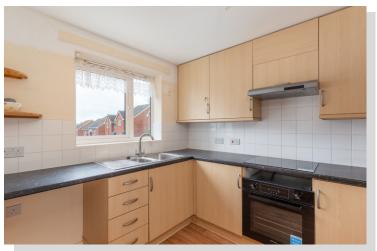

#### Accommodation

GROUND FLOOR

Entrance Hall

Kitchen 9'9 x 7'6

Lounge 15' x 12'6

Downstairs Cloakroom W/C

FIRST FLOOR

Landing