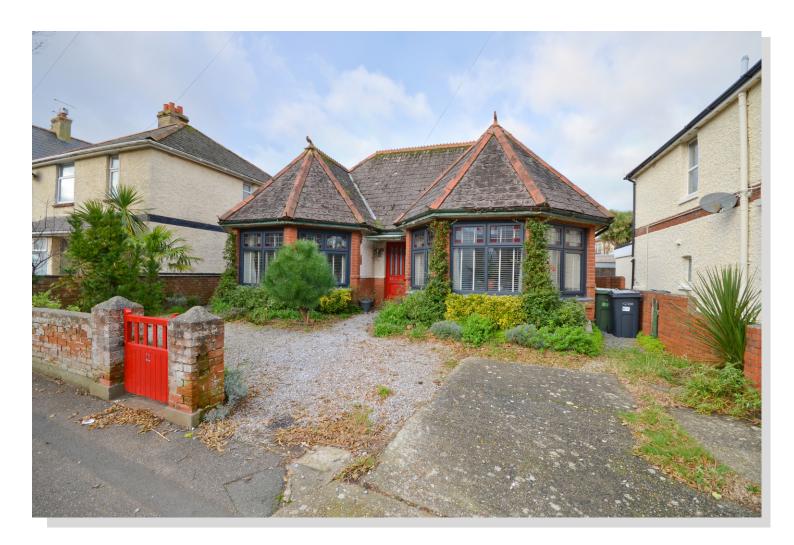

## Sandown, Isle of Wight

- Detached bungalow
- Driveway for multiple vehicles
- Kitchen/Diner
- Modern bathroom and utility area
- 2 Bedrooms

#### About the property

This stunning detached, two bedroom bungalow is located in the heart of Sandown's town and within a stone's throw of the golden sandy beaches. Within a short distance you can be strolling on the Culver Parade or along the Bay area coastal path to Shanklin Chine.

Double bay fronted bungalow, detached, plenty of parking and situated in a fantastic position for anyone looking to have all of their everyday amenities on the doorstep.

Internally, you enter into a spacious entrance hall which flows through the home to the rear garden. The homes is spacious and bright throughout with a well sized modern fitted kitchen/diner with even space to sit in the bay window to enjoy a break. There's also a well sized, spacious lounge with yet another bay window. Moving to the rear of the home, there are two double bedrooms, of which the master opens out to the rear garden via patio doors.