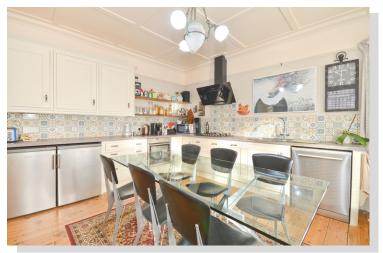

Double bay fronted bungalow, detached, plenty of parking and situated in a fantastic position for anyone looking to have all of their everyday amenities on the doorstep.

Internally, you enter into a spacious entrance hall which flows through the home to the rear garden. The homes is spacious and bright throughout with a well sized modern fitted kitchen/diner with even space to sit in the bay window to enjoy a break. There's also a well sized, spacious lounge with yet another bay window. Moving to the rear of the home, there are two double bedrooms, of which the master opens out to the rear garden via patio doors.

#### Accommodation

GROUND FLOOR

**Entrance Hall** 

Lounge 16'3 x 13'0

Kitchen/Diner 16'2 x 13'6

Utility room: 10'7 x 9'6

**Bathroom** 

Separate W/C