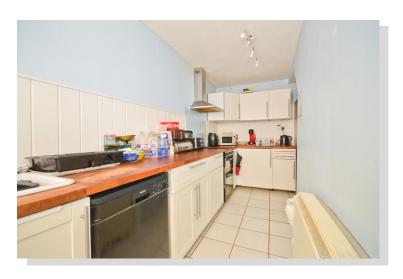

This will be a fantastic place to live during the summer months when Sandown really comes to life! Inside, the cottage comprises two bedrooms and a bathroom on the first floor, whilst the ground floor houses the 15ft kitchen, 14ft lounge, the dining room and study room.

### Accommodation

Ground floor

Conservatory 10'8 x 9'7

Kitchen 14'6 x 9'7

Lounge 14'6 x 11'7

Dining Room 8'9 x 7'9

Study 8'9 x 7'0

First floor