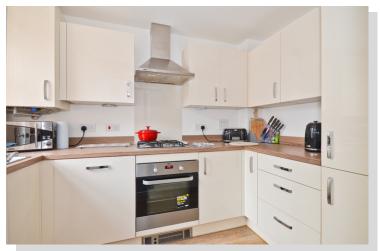

Internally, the property offers bright, light and airy accommodation. There is well decorated living spaces with a modern kitchen and lounge with a handy downstairs WC too. The first floor comprises two double bedrooms and a family bathroom to suit!

#### Accommodation

**GROUND FLOOR** 

**Entrance Hall** 

Cloakroom W/C

Kitchen 9'8 x 6'6

Lounge/Diner 14'9 x 13'5

FIRST FLOOR

Landing