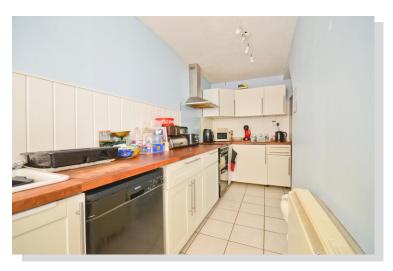

This will be a fantastic place to live during the summer months when Sandown really comes to life! Inside, the cottage comprises two bedrooms and a bathroom on the first floor, whilst the ground floor houses the 15ft kitchen, 14ft lounge, the dining room and study room.

### Accommodation

Ground floor

Conservatory 10'8 x 9'7

Kitchen 14'6 x 9'7

Lounge 14'6 x 11'7

Dining Room 8'9 x 7'9

Study 8'9 x 7'0

First floor